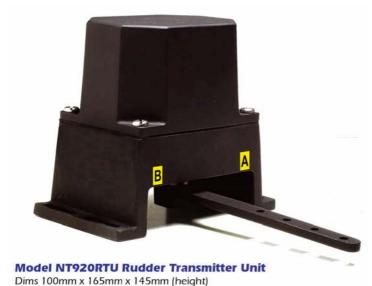

Independent Rudder Angle Indicator systems are immediately compatible with a supply voltage of 11-40Vdc and are installed in conjunction with a Rudder Transmitter Unit type NT920RTU or the purpose dedicated potentiometer contained within a Navitron Autopilot Dual Rudder Reference Unit. In either case, the reference unit is of rugged cast aluminium construction commensurate with mounting adjacent to the rudder stock.