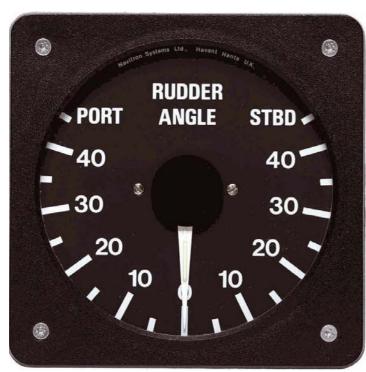

The standard Indicator head (type NT920RAI) is suitable for internal panel mounted location and comprises a robust moving coil driving a white pointer against a black scale background clearly marked in 5" increments. Standard range markings are 45-0-45" or 90-0-90" over a total scale arc of 240".

Simple 'on board' calibration and inbuilt facilities for fixed or variable intensity red scale illumination are also standard features.

Model NT920RAI (PM) Pod Mount Assembly

Dims 125mm x 125mm x 85mm (depth)