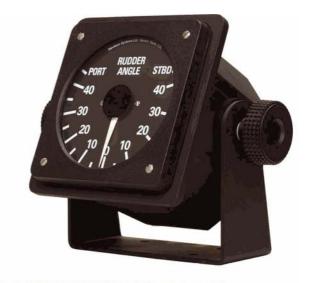

## Rudder Angle Indicators

Model NT920RAI Rudder Angle Indicator Head Dirns 1IOrnrn x 175rnrn x 75mrn (depth)

Where Indicators are to be bracket mounted or externally located, a rugged pod assembly is available as an option which must be exercised to provide the necessary mounting assembly and weather proofing facilities

Simple 'on board' calibration and inbuilt facilities for fixed or variable intensity red scale illumination are also standard features.

Model NT920RAI (PM) Pod Mount Assembly

Dims 125mm x 125mm x 85mm (depth)